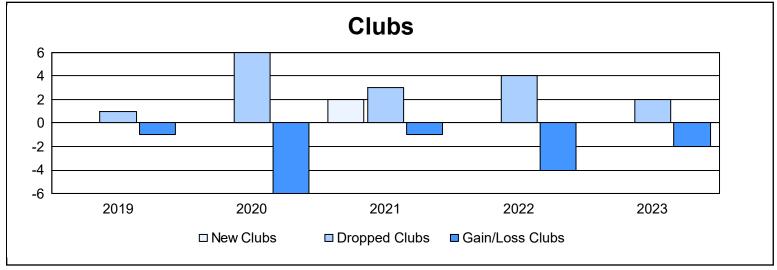

District 107 D As of June 2023 Cumulative

| Year      | New<br>Clubs | Dropped<br>Clubs | Gain/<br>Loss<br>Clubs | New<br>Members | Charter<br>Members | Reinstate<br>Members | Transfer<br>Members | Total<br>Member<br>Added | Total<br>Members<br>Dropped | Gain/<br>Loss<br>Members |
|-----------|--------------|------------------|------------------------|----------------|--------------------|----------------------|---------------------|--------------------------|-----------------------------|--------------------------|
| 2018-2019 | 0            | 1                | -1                     | 72             | 0                  | 4                    | 6                   | 82                       | 184                         | -102                     |
| 2019-2020 | 0            | 6                | -6                     | 47             | 1                  | 1                    | 14                  | 63                       | 169                         | -106                     |
| 2020-2021 | 2            | 3                | -1                     | 40             | 43                 | 2                    | 2                   | 87                       | 184                         | -97                      |
| 2021-2022 | 0            | 4                | -4                     | 57             | 1                  | 0                    | 20                  | 78                       | 177                         | -99                      |
| 2022-2023 | 0            | 2                | -2                     | 72             | 0                  | 1                    | 7                   | 80                       | 145                         | -65                      |
| Average   | 0            | 3                | -3                     | 58             | 9                  | 2                    | 10                  | 78                       | 172                         | -94                      |